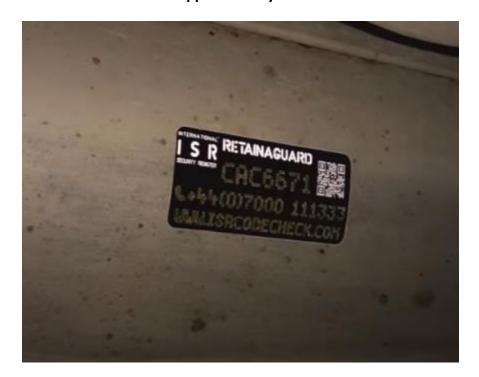

## **Catalytic Converter Pack includes:**

- 1 Ultra-Destruct Security Label
- Metal Marking Fluid and Brush
- ISR Contact Card
- 2 Window Warning Labels
- 1. Ensure surface is clean, dry and free from dirt and grease
- 2. Ensure the catalytic converter is either cold or cool to the touch
- 3. Peel the label from the backing paper and place it firmly on the catalytic converter

6. Start the vehicle and allow to idle for approximately 2 minutes

Note: If the label is removed, the laser-cut message will still be visible.

Scan the QR code to follow along with a video!