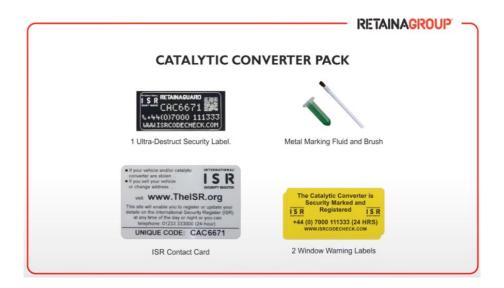

## **Catalytic Converter Pack includes:**

- 1 Ultra-Destruct Security Label
- Metal Marking Fluid and Brush
- ISR Contact Card
- 2 Window Warning Labels
- 1. Ensure surface is clean, dry and free from dirt and grease
- 2. Ensure the catalytic converter is either cold or cool to the touch
- 3. Peel the label from the backing paper and place it firmly on the catalytic converter