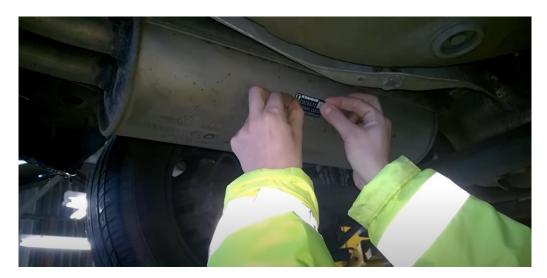

## **Catalytic Converter Pack includes:**

- 1 Ultra-Destruct Security Label
- Metal Marking Fluid and Brush
- ISR Contact Card
- 2 Window Warning Labels
- 1. Ensure surface is clean, dry and free from dirt and grease
- 2. Ensure the catalytic converter is either cold or cool to the touch
- 3. Peel the label from the backing paper and place it firmly on the catalytic converter

4. Using the piece of backing material to avoid finger contact with the catalytic converter, press the label against it firmly to ensure a good bond

5. Apply the metal marking fluid to the laser-cut message. Ensure that all the holes are filled with fluid