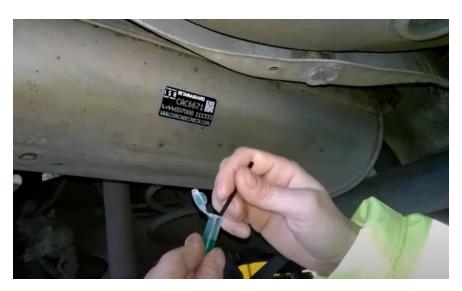

4. Using the piece of backing material to avoid finger contact with the catalytic converter, press the label against it firmly to ensure a good bond

5. Apply the metal marking fluid to the laser-cut message. Ensure that all the holes are filled with fluid