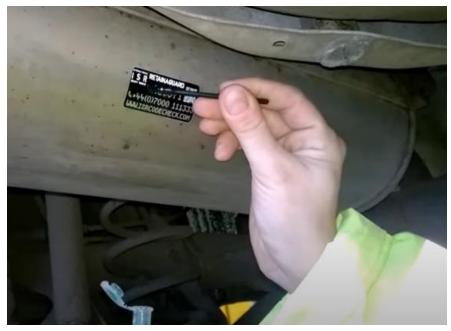

## **Catalytic Converter Pack includes:**

- 1 Ultra-Destruct Security Label
- Metal Marking Fluid and Brush
- ISR Contact Card
- 2 Window Warning Labels
- 1. Ensure surface is clean, dry and free from dirt and grease
- 2. Ensure the catalytic converter is either cold or cool to the touch
- 3. Peel the label from the backing paper and place it firmly on the catalytic converter