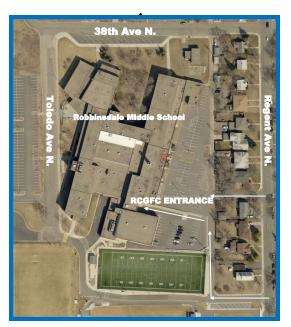

Robbinsdale Middle School 3730 Toledo Ave N. Regent Side of the building Door #18

Gyms available to reserve.

Call for availability and fee information: 763-531-1272.

2017 Renovations made possible through a Hennepin County Youth Sports Grant and funds from ISD#281 & City of Robbinsdale.

# City of Robbinsdale Community Gyms & Fitness Center (RCGFC)

Located in
Robbinsdale Middle School
763-442-1678
(During Open Hours Only)

City of Robbinsdale Recreation Services 4100 Lakeview Ave N Robbinsdale MN 55422 763-531-1278