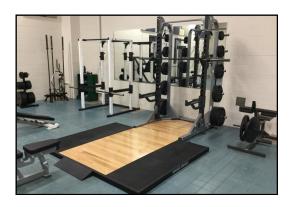

#### Fitness Equipment

- Treadmills
- Bicycles
- ♦ Stair Climber
- ♦ Rowing
- Elipticals
- Multiple Strength Stations
- Stability & Weighted balls
- ♦ Free Weights
- Benches