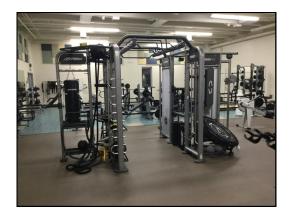

#### Fitness Equipment

- Treadmills
- Bicycles
- ♦ Stair Climber
- ♦ Rowing
- Elipticals
- Multiple Strength Stations
- Stability & Weighted balls
- ♦ Free Weights
- Benches