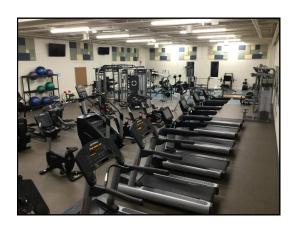

#### Fitness Equipment

- Treadmills
- Bicycles
- ♦ Stair Climber
- ♦ Rowing
- Elipticals
- Multiple Strength Stations
- Stability & Weighted balls
- ♦ Free Weights
- Benches